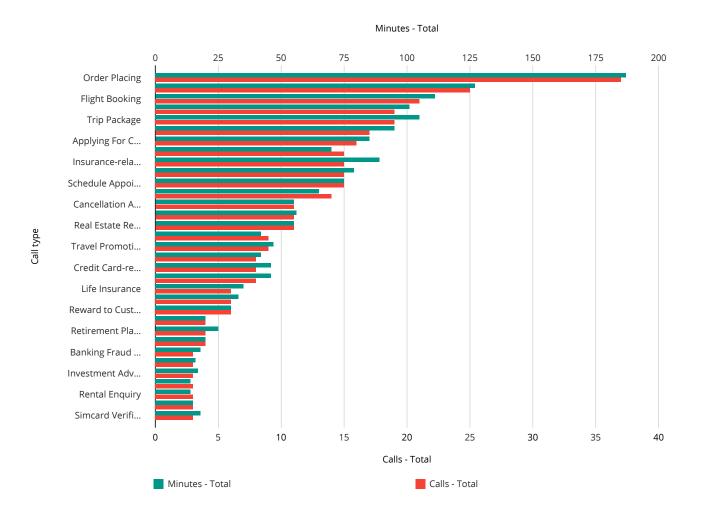

## **Calls Summary Report by Call Type**

**Period:** Nov 7, 2023 - Dec 7, 2023

Timezone: America/New\_York

Run by: John Ortiz (Dec 6, 2023, 2:46 PM)

| Calls - Total   | 354   |
|-----------------|-------|
| Minutes - Total | 1,853 |
| # of rows       | 33    |

| Call type                          | Calls - Total | Minutes - Total | Calls - By Sentiment |          |         |          |          |  |
|------------------------------------|---------------|-----------------|----------------------|----------|---------|----------|----------|--|
|                                    |               |                 | Very Positive        | Positive | Neutral | Negative | Negative |  |
| Order Placing                      | 37            | 187             | 0                    | 21       | 13      | 3        | 0        |  |
| Doctor<br>Consultation             | 25            | 127             | 0                    | 11       | 14      | 0        | 0        |  |
| Flight Booking                     | 21            | 111             | 0                    | 8        | 13      | 0        | 0        |  |
| Investment<br>Opportunity          | 19            | 101             | 0                    | 4        | 15      | 0        | 0        |  |
| Trip Package                       | 19            | 105             | 0                    | 15       | 4       | 0        | 0        |  |
| Telecom Sim card<br>Number Porting | 17            | 95              | 0                    | 8        | 6       | 3        | 0        |  |

## Table (continued)

| Call type                                         | Calls - Total | Minutes - Total  |               | С        | alls - By Sentimen | t        |          |
|---------------------------------------------------|---------------|------------------|---------------|----------|--------------------|----------|----------|
| Can type                                          | Cans - Total  | Willutes - Total | Very Positive | Positive | Neutral            | Negative | Negative |
| Applying For<br>Credit card                       | 16            | 85               | 0             | 12       | 4                  | 0        |          |
| Delivery Timing<br>Enquiry                        | 15            | 70               | 0             | 4        | 7                  | 4        |          |
| Insurance-related<br>questions                    | 15            | 89               | 0             | 11       | 4                  | 0        |          |
| Mortgage / Loan<br>Enquiry                        | 15            | 79               | 0             | 15       | 0                  | 0        |          |
| Schedule<br>Appointment                           | 15            | 75               | 0             | 11       | 0                  | 4        |          |
| Telecom<br>Cutomer<br>Complaint                   | 14            | 65               | 0             | 7        | 4                  | 3        |          |
| Cancellation<br>Assistance                        | 11            | 55               | 0             | 0        | 11                 | 0        |          |
| Change of<br>Address in bank                      | 11            | 56               | 0             | 4        | 7                  | 0        |          |
| Real Estate<br>Rental Property                    | 11            | 55               | 0             | 8        | 3                  | 0        |          |
| Order Placing<br>Issue                            | 9             | 42               | 0             | 3        | 6                  | 0        |          |
| Travel<br>Promotional<br>offers                   | 9             | 47               | 6             | 3        | 0                  | 0        |          |
| Banking Charges<br>Questions                      | 8             | 42               | 0             | 0        | 8                  | 0        |          |
| Credit<br>Card-related<br>questions               | 8             | 46               | 0             | 0        | 4                  | 4        |          |
| Delivery Damage<br>Issue                          | 8             | 46               | 0             | 0        | 0                  | 8        |          |
| Life Insurance                                    | 6             | 35               | 0             | 3        | 3                  | 0        |          |
| Product Enquiry                                   | 6             | 33               | 0             | 6        | 0                  | 0        |          |
| Reward to<br>Customer from<br>Delivery<br>Company | 6             | 30               | 0             | 6        | 0                  | 0        |          |
| Banking<br>Customer<br>Satisfaction<br>Survey     | 4             | 20               | 0             | 4        | 0                  | 0        |          |
| Retirement<br>Planning                            | 4             | 25               | 0             | 0        | 4                  | 0        |          |
| Telecom<br>Customer<br>Complaint                  | 4             | 20               | 0             | 0        | 0                  | 4        |          |
| Banking Fraud<br>Precaution                       | 3             | 18               | 0             | 0        | 3                  | 0        |          |
| nternational Trip<br>Enquiry                      | 3             | 16               | 0             | 3        | 0                  | 0        |          |
| Investment<br>Advice /<br>Opportunity             | 3             | 17               | 0             | 3        | 0                  | 0        |          |